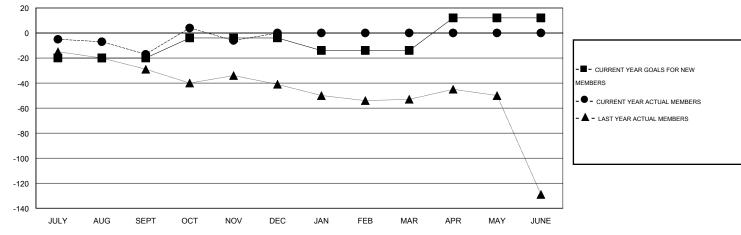

# LOCATION CANADA

 $\mathsf{GMT}\;\mathsf{CA}\;2$ 

|               |                  | Clubs             |                  |                  | Members               |                    |                                     |                    |                  |
|---------------|------------------|-------------------|------------------|------------------|-----------------------|--------------------|-------------------------------------|--------------------|------------------|
|               | RESU             | LTS FOR 2014-2015 |                  |                  | RESULTS FOR 2014-2015 |                    |                                     |                    |                  |
| QUARTER       | NEW CLUB<br>GOAL | NEW CLUBS         | DROPPED<br>CLUBS | NET<br>GAIN/LOSS | QUARTER               | NEW MEMBER<br>GOAL | CHARTER AND<br>NEW MEMBERS<br>ADDED | DROPPED<br>MEMBERS | NET<br>GAIN/LOSS |
| JULY/AUG/SEPT | 0                | 0                 | 1                | -1               | JULY/AUG/SEPT         | -20                | 16                                  | 33                 | -17              |
| OCT/NOV/DEC   | 1                | 0                 | 0                | 0                | OCT/NOV/DEC           | 16                 | 42                                  | 31                 | 11               |
| JAN/FEB/MAR   | 0                | 0                 | 0                | 0                | JAN/FEB/MAR           | -10                | 0                                   | 0                  | 0                |
| APR/MAY/JUNE  | 1                | 0                 | 0                | 0                | APR/MAY/JUNE          | 26                 | 0                                   | 0                  | 0                |